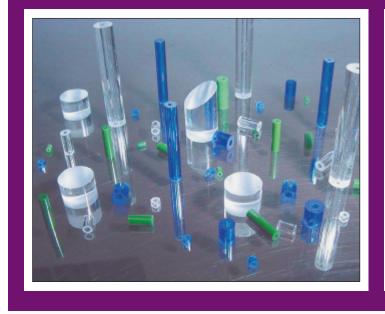

# **Drawn Tubing**

Electro-Glass Products offers fine quality "Drawn Tubing" maintaining precision accuracy from lot-to-lot.

## **Glasses Available**

Electro-Glass Products is presently producing tubing from 2164, Kimble Certified EN-1 and IN-3. Other glasses available are "S-8061 Substitutes", R-6, Corning 7070, Oxi-Glass and N-51A. These glasses are available in Clear, Blue and Green. Other colors can be manufactured by special request.

#### **Sizes**

Our present capability in sizes range from as small as .016 O.D. with an .008 I.D. to as large as .125 O.D. with an .024 I.D. Other sizes will be considered on an individual basis.

# Solid Rods

Our present experience in solid rods has been from an O.D. of .078 to .125. But other sizes are always a consideration.